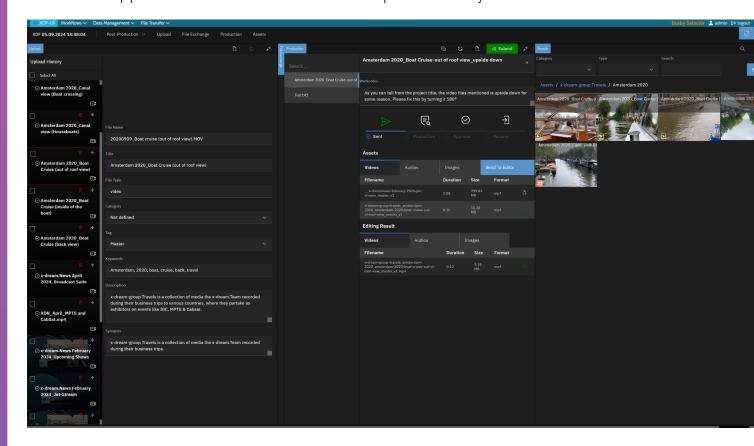

## distributed & collaborative post-production solution

x-dream-Fabrik **PRODUCE** is made to create media assets from newly uploaded or archived material. Sources are collected centrally and made available to the editing seats on-premise or at home. Edited essences need to be approved and then forwarded to the publication systems.

**Production** Asset Management: Strawberry proxies generates preview and remote allowing editing, users communicate with markers and use built-in approval workflows.

stakeholders to contribute, with comments tracked and converted into searchable metadata.

Remote Workflows: Offers intuitive, secure tools for remote editina. review. utilizina and approval, hybrid-cloud technology for seamless collaboration. **Access Control and Security:** Features comprehensive management user and control both access project and storage levels, ensuring security, especially for freelancers. It integrates with ΑD and LDAP.