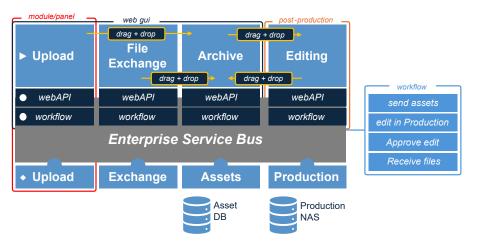

#### **USE CASES**

- Collaborative post-production
- Cloud & remote editing
- Content localisation

PRODUCE integrates x-dream-Fabrik's Upload and Produce modules and can be combined with source modules like Record, Ingest, and ProXchange, as well as with Archive for media management and Publish, Deliver, and Playout for output.

### X-DREAM-FABRIK

**x-dream-Fabrik** is a pre-integrated, pre-configured and managed end-to-end solution for the media industry. Thanks to its unique UI and microservices architecture it covers the complete business process from content production to post-production, asset management, story creation to playout, publishing, sales and distribution.